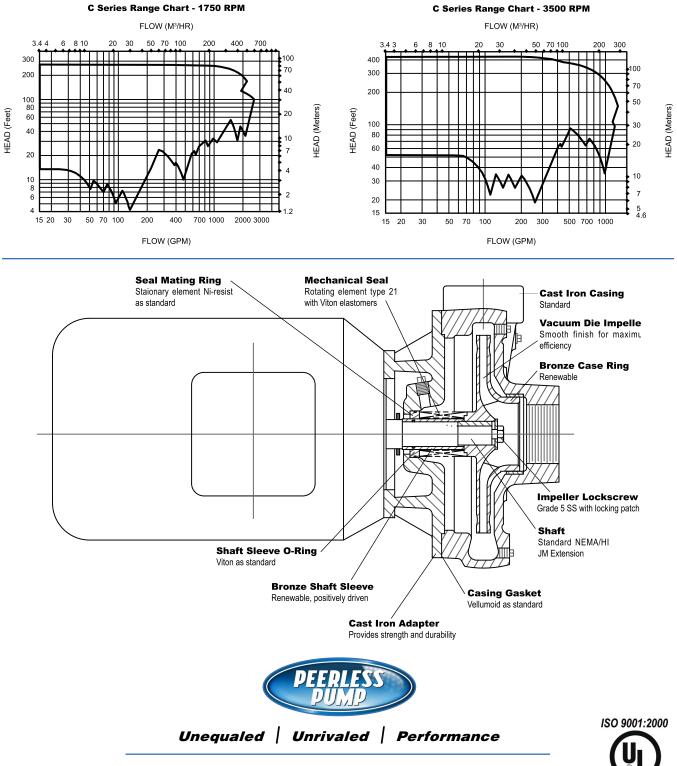

#### Features

Series C Pumps are available in cast iron bronze fi tted and all iron construction. Packed boxes or mechanical seals are available.

Pump casing is fitted with a bronze/steel replaceable wear ring. The pipe connection fl anges are equivalent 125# ANSI flanges rated for 175# Maximum Working Pressure (MWP).

Motor bearings are **grease lubricated** and are sized for a minimum of 20,000 hours  $L_{10}$  basic rating life or 100,000 hours median bearing life. Shaft is designed to limit the shaft deflection to no more than .002" at the seal faces.

The motor/impeller shaft is protected with a **replaceable** (bronze/stainless steel) sleeve installed between the shaft and the packing or mechanical seal.

Mechanical seals are designed for water service and light hydrocarbons up to 250°F. Seals are face type with Ni-resist seat, carbon washer, 18-8 stainless steel metal parts and Viton elastomers.

Series C pumps are furnished with enclosed dynamically balanced impellers for **smooth**, **low vibration operation**. The impeller is keyed to the shaft for positive driving and is secured in place with a stainless steel washer and selflocking cap screw.

The impeller diameter is **no more than 90 percent** of the maximum impeller diameter which the case tongue or cutwater could accommodate. This design feature results in **low hydraulic noise levels**.